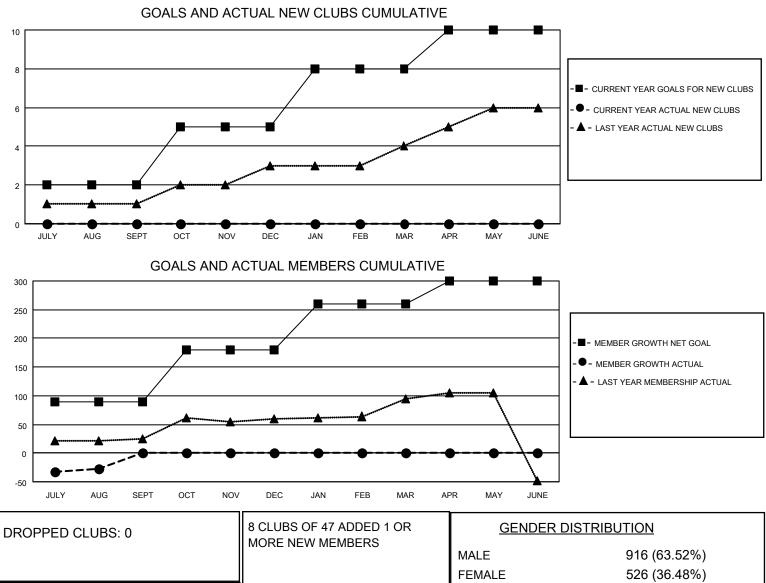

## LOCATION UGANDA

District 411 B

Results as of: 8/31/2021

| Clubs                 |               |           |               | Members               |                        |                         |                                                    |
|-----------------------|---------------|-----------|---------------|-----------------------|------------------------|-------------------------|----------------------------------------------------|
| RESULTS FOR 2021-2022 |               |           |               | RESULTS FOR 2021-2022 |                        |                         |                                                    |
| QUARTER               | NEW CLUB GOAL | NEW CLUBS | DROPPED CLUBS | QUARTER               | BER GROWTH NET<br>GOAL | MEMBER GROWTH<br>ACTUAL | DROPPED<br>MEMBERS ACTUAL<br>(including transfers) |
| JULY/AUG/SEPT         | 2             | 0         | 0             | JULY/AUG/SEPT         | 90                     | 20                      | 45                                                 |
| OCT/NOV/DEC           | 3             | 0         | 0             | OCT/NOV/DEC           | 90                     | 0                       | 0                                                  |
| JAN/FEB/MAR           | 3             | 0         | 0             | JAN/FEB/MAR           | 80                     | 0                       | 0                                                  |
| APR/MAY/JUNE          | 2             | 0         | 0             | APR/MAY/JUNE          | 40                     | 0                       | 0                                                  |

|                 |    |                           | MALL                                | 910 (05.52 /0) |
|-----------------|----|---------------------------|-------------------------------------|----------------|
|                 |    |                           | FEMALE                              | 526 (36.48%)   |
| DROPPED MEMBERS |    |                           | NON BINARY                          | 0 (0.00%)      |
|                 |    |                           | PREFER NOT TO ANSWER                | 0 (0.00%)      |
| DECEASED        | 5  |                           |                                     | (              |
| CLUB CANCELLED  | 0  | CLICK HERE FOR CUMULATIVE | TOTAL FAMILY UNIT MEMBERS           | 5 519          |
| OTHER           | 40 | MEMBERSHIP DATA           |                                     |                |
| TOTAL           | 45 |                           | FAMILY MEMBERS PAYING HALF DUES 329 |                |
|                 |    |                           |                                     |                |
|                 |    |                           |                                     |                |